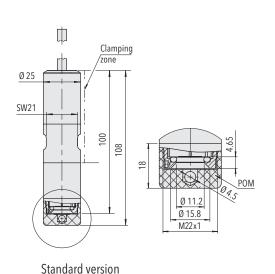

F = max. 10 kg (100 N)

Serto adapter SO 50021-12 for stainless steel tubes with: outer diameter 12 mm inner diameter 8 mm