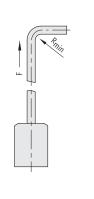

F = max. 10 kg (100 N)

Serto adapter SO 50021-12 for stainless steel tubes with: outer diameter 12 mm inner diameter 8 mm