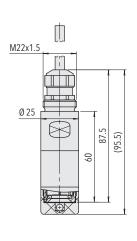

## **Submersible Pressure Transmitter ECL 8439**

Swiss based Trafag is a leading international supplier of high quality sensors and monitoring instruments for measurement of pressure and temperature. The new Submersible Pressure Transmitter ECL is based on Trafag's own thick-film-on-ceramic technology. The optionally configurable pressure ranges can be adapted individually via interface tool and Smartphone App.

## **Features**

- Suitable also for thick and viscous media
- Different materials for optimum media compatibility
- Configurable measuring ranges
- Optional: Enhanced lightning protection

| Technical Data        |                                                           |                       |                                                                   |
|-----------------------|-----------------------------------------------------------|-----------------------|-------------------------------------------------------------------|
| Measuring principle   | Thick-film-on-ceramic                                     | Accuracy @ 25°C typ.  | $\pm$ 0.3 % FS typ. Range 0 0.1 to 0 0.2 bar: $\pm$ 0.5 % FS typ. |
| Measuring range       | 0 0.1 to 0 6.0 bar<br>0 1.5 to 0 100 psi                  | Media temperature     | max25°C +70°C                                                     |
| Output signal         | 4 20 mA                                                   | Ambient temperature   | max25°C +70°C                                                     |
| NLH @ 25°C (BSL) typ. | ± 0.2 % FS typ. Range 0 0.1 to 0 0.2 bar: ± 0.3 % FS typ. | Approval / conformity | DNV-GL EU RO Mutual Recognition<br>Type Approval Certificate      |