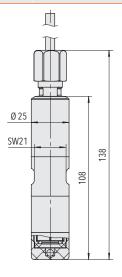

## **Features**

- Suitable also for thick and viscous media
- Different materials for optimum media compatibility
- Configurable measuring ranges
- Optional: Enhanced lightning protection

| Technical Data        |                                                           |                       |                                                                   |
|-----------------------|-----------------------------------------------------------|-----------------------|-------------------------------------------------------------------|
| Measuring principle   | Thick-film-on-ceramic                                     | Accuracy @ 25°C typ.  | $\pm$ 0.3 % FS typ. Range 0 0.1 to 0 0.2 bar: $\pm$ 0.5 % FS typ. |
| Measuring range       | 0 0.1 to 0 6.0 bar<br>0 1.5 to 0 100 psi                  | Media temperature     | max25°C +70°C                                                     |
| Output signal         | 4 20 mA                                                   | Ambient temperature   | max25°C +70°C                                                     |
| NLH @ 25°C (BSL) typ. | ± 0.2 % FS typ. Range 0 0.1 to 0 0.2 bar: ± 0.3 % FS typ. | Approval / conformity | DNV-GL EU RO Mutual Recognition<br>Type Approval Certificate      |