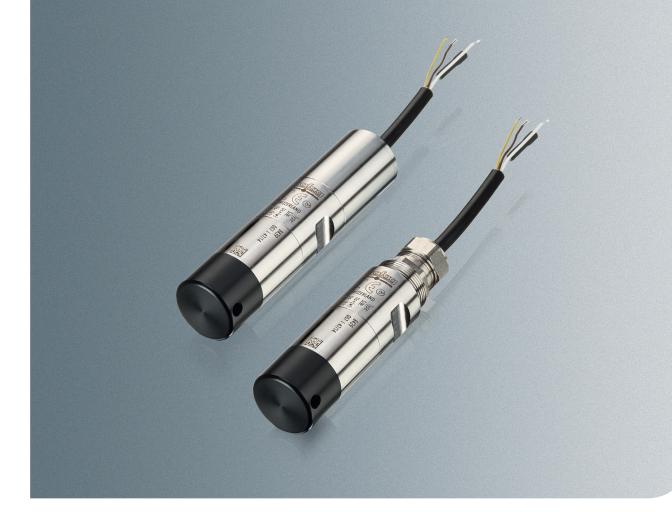

## **Submersible Pressure Transmitter ECL 8439**

Swiss based Trafag is a leading international supplier of high quality sensors and monitoring instruments for measurement of pressure and temperature. The new Submersible Pressure Transmitter ECL is based on Trafag's own thick-film-on-ceramic technology. The optionally configurable pressure ranges can be adapted individually via interface tool and Smartphone App.

## **Features**

- Suitable also for thick and viscous media
- Different materials for optimum media compatibility
- Configurable measuring ranges
- Optional: Enhanced lightning protection

| Technical Data        |                                                           |                       |                                                                   |
|-----------------------|-----------------------------------------------------------|-----------------------|-------------------------------------------------------------------|
| Measuring principle   | Thick-film-on-ceramic                                     | Accuracy @ 25°C typ.  | $\pm$ 0.3 % FS typ. Range 0 0.1 to 0 0.2 bar: $\pm$ 0.5 % FS typ. |
| Measuring range       | 0 0.1 to 0 6.0 bar<br>0 1.5 to 0 100 psi                  | Media temperature     | max25°C +70°C                                                     |
| Output signal         | 4 20 mA                                                   | Ambient temperature   | max25°C +70°C                                                     |
| NLH @ 25°C (BSL) typ. | ± 0.2 % FS typ. Range 0 0.1 to 0 0.2 bar: ± 0.3 % FS typ. | Approval / conformity | DNV-GL EU RO Mutual Recognition<br>Type Approval Certificate      |